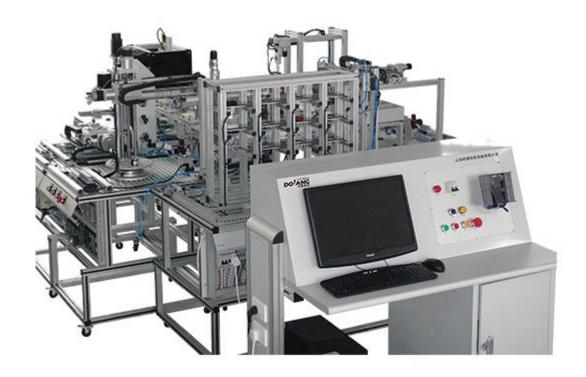

## **DLFMS-8000 Flexible Manufacturing System**

- Overview
- This system is divided into eight stations: console unit (PC management unit), automatic storage unit, manipulator handling unit, automatic processing unit, visual testing unit, heat treatment unit, automatic sorting unit, circular transmission unit. It can complete the overall process of processing, testing, heating, cooling, sorting, storing the workpieces. Truly representation of the actual industrial manufacturing process.
- The system has the PC self-control management system, that is industrial automatic control network which use PC in industrial manufacturing field.
- Management computer screen shows the scene of the industrial simulation images, it is convenient to set or change parameter; record the data and form reports automatically, easy to query and print. Overrun parameters automatically generated alarm information to facilitate timely maintenance; observation and analysis the key parameters through curve window, realtime monitoring equipment or process parameters.
- Technical Parameter
- Total dimension: 4100×2400×1450mm
- Input power: single-phase, three-wire AC 220V±10% 50Hz/60Hz
- Capacity: < 2KVA</li>