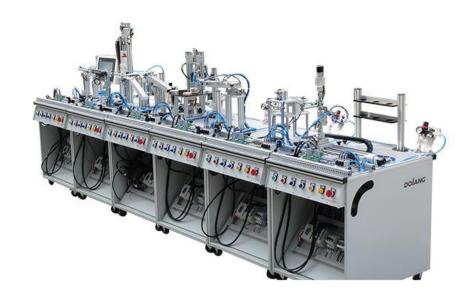

## ■ Overview

- The system consists of six stations: distribution unit, testing unit, processing unit, handling unit, assembly unit and classification storage unit, the main components of the system including: PLC, HMI, handling manipulator, switching power supply, hopper, sorting bin, workpiece pushing member, slide bar pushing member, punch motor assembly, detection cylinder assembly, translation stage, rotating table, cylinder, solenoid valve, DC gear motor, vacuum generator, various industrial sensors, a variety of commonly used detection typical switch, button.
- The system software is controlled by MCGS industrial configuration monitoring software, through the software can monitor the operational status and operation process.
- Technical Parameter

• Total dimension: 3600×800×1420mm

• Input power: single-phase, three-wire AC 220V±10% 50Hz/60Hz

• Capacity: < 5KVA

- Optional
- Computer, computer table
- PLC module
- Air compressor