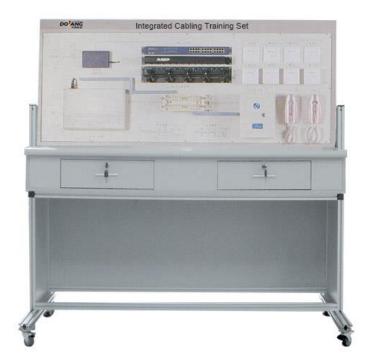

• System configured the special tools and consumables, easy to maintain.

■ Technical parameters

• The input power: single-phase 220 v AC power, the machine capacity ≤0.5kVA.

• Standard table on three sides baffle can be dismantled and consists of wheel, easy to use.

• The platform configuration: including switches, broadband routers, multimode optical fiber transceiver, 24

distribution frame, etc., in addition to being able to finish the experiment teaching tasks, in addition is also

equipped with other parts, accessories, software and connection cable, tools, etc. To ensure the normal work

and daily maintenance.

 $\bullet$  The environment temperature:-20 °C  $\sim$  + 45 °C

• Device capacity: < 1 kvA

• Appearance size: 1668 mm x 805 mm x 1484 mm

• Security protection: with the leakage automatic protection device