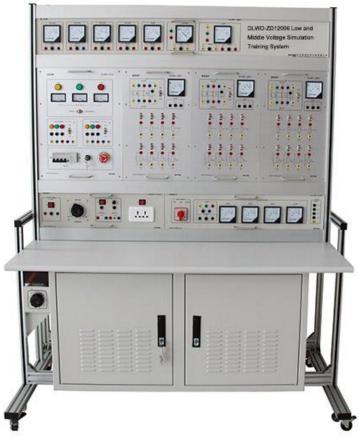

## Overview

•The system uses special mold profile, it adopts layer structure, operation part is under the workbench and measurement part is on the workbench, which is easy to operate. Modular structure, can adjust or replace the experiment module;

•The training system consists major control power supply module, power supply module, device adapter module, electrical instrumentation module and ground protection module. The major control power supply module provides two-way adjustable three-phase five-wire AC 0-450V power; power module provides AC 220V single-phase AC power supply, AC 0-220V adjustable AC power supply, DC

220V DC power supply,DC 0-220V adjustable DC power supply; device adapter module provides three-phase five-limb voltage transformer and eliminating-arc loop and voltage display; electrical instrumentation can provide the measurement of DC voltage and current,AC voltage,current,power,power factor,frequency measurement,ground protection module is mainly used to make ground protection test.