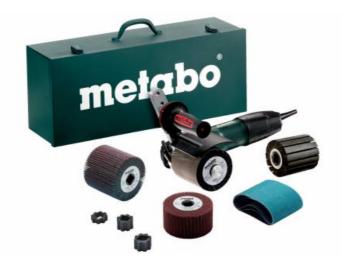

## Scope of delivery

#### Side handle

3 Spacer Rings for narrow rollers

1 Expansion roller (Ø90x100mm)

3 Sanding belts (Ø90x100mm; P80)

1 Fleece grinding wheel (Ø105x100mm; P280)

1 Flap wheel (Ø105x100mm; P80)

1 Flap / fleece grinding wheel (Ø105x50mm; P180)

Metal carry case