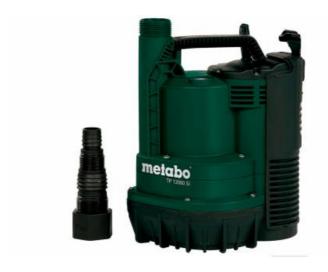

## TP 12000 SI (0251200009) Clear Water Submersible Pump (220-240 V / 50 Hz); Cardboard box

Order no. 0251200009 EAN 4003665401553

Product may differ from Image

- For pumping empty, pumping dry and circulating clear water from containers, tanks, tanks or flooded cellars
- For garden irrigation from water reservoirs
- Overload protection: protects the motor from overheating
- Low-intake level up to a residual water level of 2-3 mm
- Integrated float switch for automatic mode
- Integrated check valve and automatic bleed
- Problem-free use in narrower shafts up to 25 x 25 cm
- Universal port

## Scope of delivery

Multi-adapter

www.metabo.com 2/2