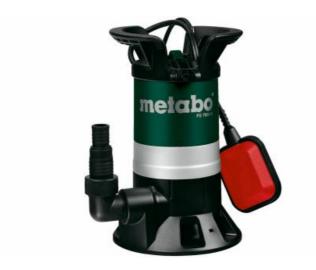

## PS 7500 S (0250750000) Dirty Water Submersible Pump (220-240 V / 50 Hz); Cardboard box

Order no. 0250750000 EAN 4003665502274

Product may differ from Image

- For pumping empty, pumping dry and circulating fresh water or dirty water from containers, tanks or flooded cellars
- For garden irrigation from water reservoirs
- Double seal system for protection of the pump if the water is particularly dense or contains large particles
- Overload protection: protects the motor from overheating
- Adjustable float switch for automatic mode
- Robust housing made of impact-proof plastic
- Ergonomic handle for comfortable transport

www.metabo.com 1/2

| Technical data              |                                                  |
|-----------------------------|--------------------------------------------------|
| Characteristics             |                                                  |
| Rated input power           | 450 W                                            |
| Maximum delivery rate       | 7500 l/h / 1981 gal/h                            |
| Maximum delivery height     | 5 m / 16 ft                                      |
| Maximum pressure            | 0.5 bar / 7.3 psi                                |
| Maximum immersion depth     | 5 m / 16.4 ft                                    |
| Discharge port              | 1 1/4" female thread                             |
| Pump housing                | Plastic                                          |
| Protection type IP          | IP X8                                            |
| Maximum particle size up to | 30 mm / 1 3/16 "                                 |
| Number of impellers         | 1                                                |
| Dimensions                  | 257 x 200 x 315 mm / 10 1/8 x 7 7/8 x 12 13/32 " |
| Weight                      | 4.8 kg / 10.6 lbs                                |
| Cable length                | 10 m / 33 ft                                     |

## Scope of delivery

Angle connection piece with multi-adapter Float switch

www.metabo.com 2/2