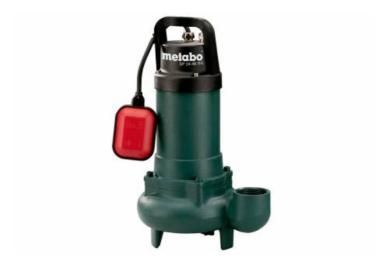

## SP 24-46 SG (604113000) Construction and Dirty Water Pump (220-240 V / 50 Hz); Cardboard box

Order no. 604113000 EAN 4007430221551

Product may differ from Image

- For drainage and pumping dry of construction pits, cellars and shafts. Also for pumping sewage and waste water in industrial and domestic environments.
- Mechanical seal for protection of the pump if the water is particularly dense or contains large particles
- Self-cleaning Vortex-impeller to minimise blockages
- Designed for continuous mode with S1 motor operating mode
- Overload protection: protects the motor from overheating
- Float switch for automatic mode
- Suitable for mobile and stationary use thanks to ergonomic handles and stability