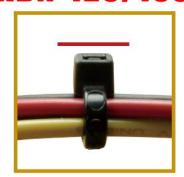

# **CUTTING SURFACE**

KBN-125/150

Clean cut surface prevents injuries.

**Combination Pliers** 

Uncut part can cause injuries.