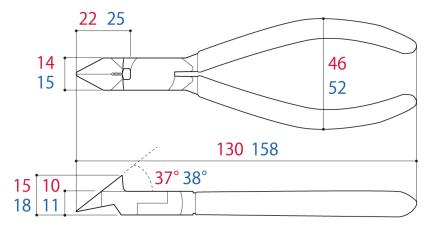

### **KBN-125**

## **KBN-150**

|         |                |            | Wajaht            | EAN-code          |              |             |            |               |           |
|---------|----------------|------------|-------------------|-------------------|--------------|-------------|------------|---------------|-----------|
|         | Overall length | Head width | Head<br>thickness | Body<br>thickness | Handle width | Nose length | Head angle | Weight<br>[g] | (4952269) |
| KBN-125 | 130            | 14         | 15                | 10                | 46           | 22          | 37°        | 95            | 114164    |
| KBN-150 | 158            | 15         | 18                | 11                | 52           | 25          | 38°        | 135           | 113976    |