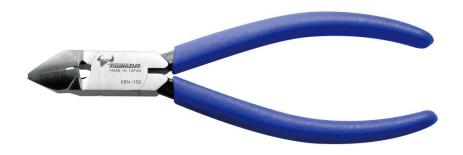

#### **Cable Tie Cutter**

125mm KBN-125 / 150mm KBN-150

- Exclusive tool for fastening and cutting cable ties.
- Just 2 steps; fastening ties with the gripping edge and cutting them with the cutting blade.
- Saving time of fastening work dramatically!

#### Specifications

- Material | Japanese made ally steel
- Heat Treatment | Oxide-free heat treatment, Induction hardening on edge
- Body hardness [HRC]  $\mid 42 \sim 50$
- Edge hardness [HRC]  $|56\sim62|$

- Handle cover | PVC dipping Surface treatment | Anti-rust oils