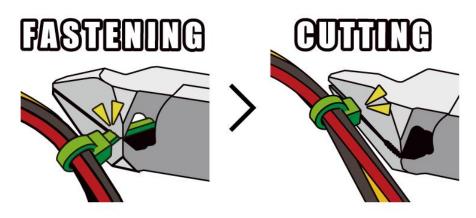

#### **Cable Tie Cutter**

125mm KBN-125 / 150mm KBN-150

- Exclusive tool for fastening and cutting cable ties.
- Just 2 steps; fastening ties with the gripping edge and cutting them with the cutting blade.
- Saving time of fastening work dramatically!

# JUST THIS CITE

No longer have to bring both of heavy combination pliers and cutting pliers for cable tie fastening.