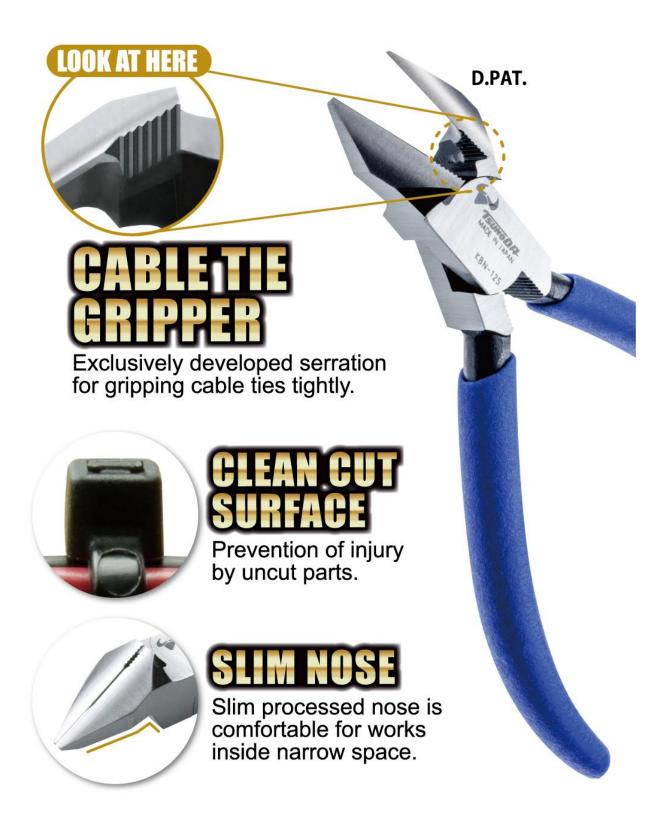

#### **Cable Tie Cutter**

125mm KBN-125 / 150mm KBN-150

- Exclusive tool for fastening and cutting cable ties.
- Just 2 steps; fastening ties with the gripping edge and cutting them with the cutting blade.
- Saving time of fastening work dramatically!

# **CUTTING SURFACE**

KBN-125/150

Clean cut surface prevents injuries.

**Combination Pliers** 

Uncut part can cause injuries.