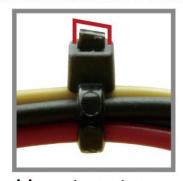

# **CUTTING SURFACE**

KBN-125/150

Clean cut surface prevents injuries.

**Combination Pliers** 

Uncut part can cause injuries.