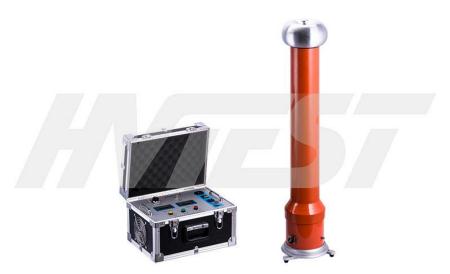

### **Wuhan ZGF DC High Voltage Test Set**

## I. Introduction

This product adopts new technique, new material and new component with features of high output power, small volume, light weight, etc. And it is with the function of stable over-voltage, over-current, zero position switching protection, 0.75 times voltage latch function, equipped with time relay, can set audio alarm when testing. The whole device is reliable, easy to operate and carry, especially applies to the power department field tests.