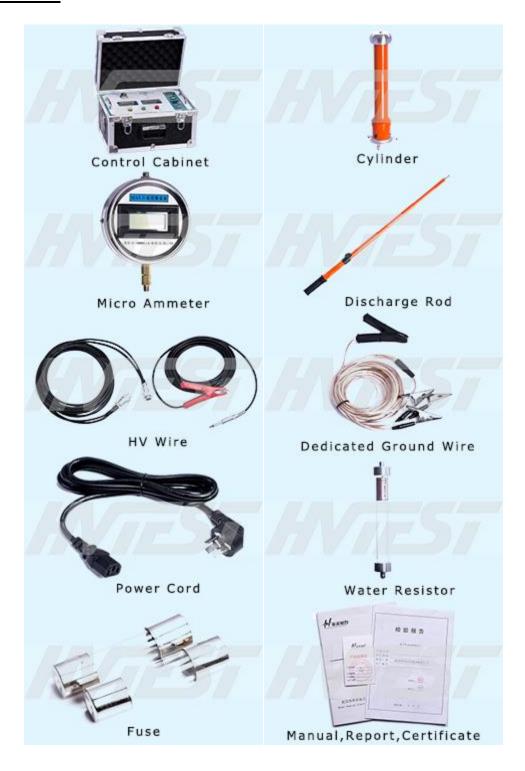

f output current         | <1                                         |
|                      | Ripple factor                                 | ≤0.5%                                      |
|                      | 0.75 times output voltage indication accuracy | <1, with latch function                    |
| Service conditions   | Relative humidity                             | less than 85% under 25°C, without moisture |
|                      | Working mode                                  | discontinuously work for 30 minutes        |
|                      | Temperature                                   | -10∼40°C                                   |
|                      | Altitude                                      | <1500m                                     |

# IV. Accessories