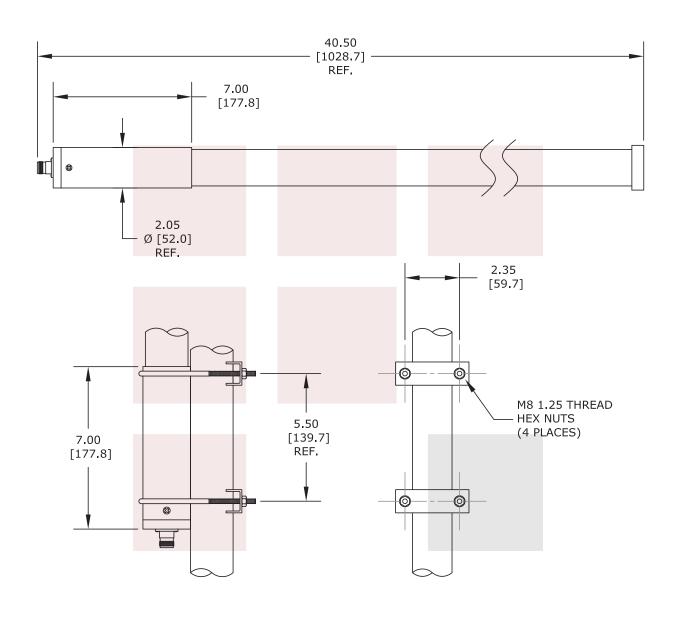

## **Mechanical Specifications**

Size

Length 40.5 in [102.87 cm]
Weight 6.6 lbs [2.99 Kg]

**Environmental Specifications** 

**Temperature** 

Operating Range -40 to +60 deg C Wind Loading 150 MPH [241.4 KPH]

| FAIRVIEW MICROWAVE INC.  ALLEN, TX 75013 WWW.FAIRVIEWMICROWAVE.COM                                       | NOTES:  1. UNLESS OTHERWISE SPECIFIED ALL DIMENSIONS ARE NOMINAL.  2. ALL SPECIFICATIONS ARE SUBJECT TO CHANGE WITHOUT NOTICE AT ANY TIME.  3. DIMENSIONS ARE IN INCHES [mm]. |       |      |                 |        |      |  |
|----------------------------------------------------------------------------------------------------------|-------------------------------------------------------------------------------------------------------------------------------------------------------------------------------|-------|------|-----------------|--------|------|--|
| Fixed Antenna Operates From 2.4 GHz to 2.5 GHz With a Nominal 11 dBi Gain N Female Input Connector Rated | DWG NO SANT-2013                                                                                                                                                              |       |      | CAGE CODE 3FKR5 |        |      |  |
|                                                                                                          | CAD FILE 062714                                                                                                                                                               | SHEET | SCAL | E N/A           | SIZE A | 2233 |  |