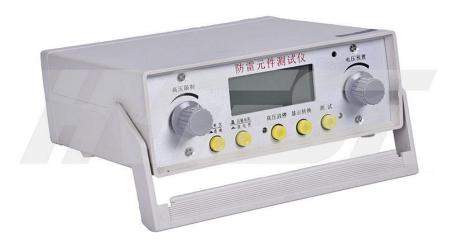

# **HTFC-2GB Lightening Protection Components Tester**

#### I. Introduction

Applies to test the DC parameters of Oxide Zinc arrester (voltage dependent resistor), cermet second, third electrode discharge tube, vacuum lightning tube and others over-voltage protection components

### II.Features

- 1. Applies to test the DC parameters of Oxide Zinc arrester (voltage dependent resistor), cermet second, third electrode discharge tube, vacuum lightning tube and others over voltage protection components. It also can be considered as stable power source and constant current power supply.
- 2. With HV short circuit protection, over current protection, high voltage preset, range adjustment functions, HV self discharge time less than 0.5 second.
- 3. With self calibration function.
- 4. LCD display, high precision, strong reliability.
- 5. Pre-set the measurement range when testing, there will be sound alarm if exceed the measurement range.
- 6. Choose continuous measurement can make continuous test for mass measured equipments.
- 7. Panel function is simple, easy to operate.
- 8. Light in weight, easy to carry.