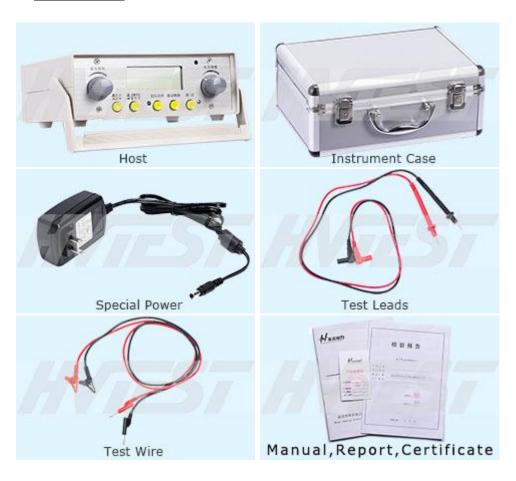

--|
|   | DC brovoltage | eakdown<br>(V sdc) | (5~1999)V         | ≤±1%±1d       | Rate of voltage rising 100V/S±10% |

3. Other parameters

| Insulating resistance            | 6MΩ(500V)                    |  |
|----------------------------------|------------------------------|--|
| Voltage withstand                | AC1.5kV 50HZ 1min            |  |
| Temperature and humidity         | 0~+40°C, ≤85%RH              |  |
| Storage temperature and humidity | -10°C~+50°C, ≤90%RH          |  |
| Power supply                     | DC12V dedicated power supply |  |
| Power consumption                | 8W                           |  |
| Dimension                        | 208×190×78mm <sup>3</sup>    |  |
| Weight                           | ≤1kg                         |  |

# IV. Accessories