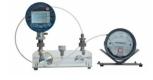

### **Optional Accessories**

| Model        | Description                                                    |
|--------------|----------------------------------------------------------------|
| HS700-HSPA01 | Fitting adaptor 10pcs                                          |
| HS700-HSPA02 | Fitting adaptor 10pcs                                          |
| HS700-HSPA18 | Fitting adaptor 18pcs                                          |
| HS700-HSPA64 | Fitting adaptor,hose,wrenches and so on (64pcs)                |
| HS700-8      | Digital pressure gauge HS108 or HX601 uses as master gauge     |
| HS700-2      | Pressure calibrator HS602 for calibration pressure transmitter |