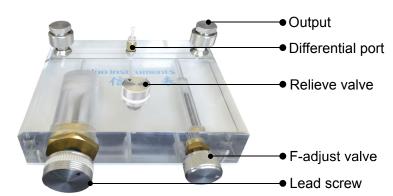

# **HS700** Micro Pressure Comparison Pump

- 1. Transparent Structure
- 2. Adjust resolution 0.01mbar
- 3.Mirco Pressure Comparison

## **Description**

HS700 Micro Pressure Comparison Pump is made from high quality and transparent plexiglass material. The operation of piston inside can be seen clearly. The whole structure is more intuitive and compact. This instrument is specially designed to generate micro pressure from vacuum to 0.5bar. The F-adjust valve could accomplish 0.01mbar pressure resolution. HS700 is a very stable Mirco Pressure Calibrator. the design of relieve valve makes the system return to zero pressure quickly.two standard pressure outputs are easy to connect gauges under test without using the wrenches. the differential port also may connect gauges under test by hose. It widely calibrates micro pressure instruments in field and laboratory.

### **Specifications**

- Generated pressure range:(-0.5-0.5)bar
- Working media:Air
- Adjust resolution:0.01mbar
- Material:

Body:transparent plexiglass Output part:stainless steel Seals:Buna-N

- Output interface connection: M20×1.5Female
   Differential port for connect gauges under test by hose
- Weight: 2.55kg
- **Dimensions:**260L×180W×60H(mm)