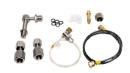

### **Optional Accessories**

| Model        | Description                                                    |
|--------------|----------------------------------------------------------------|
| HS700-HSPA01 | Fitting adaptor 10pcs                                          |
| HS700-HSPA02 | Fitting adaptor 10pcs                                          |
| HS700-HSPA18 | Fitting adaptor 18pcs                                          |
| HS700-HSPA64 | Fitting adaptor,hose,wrenches and so on (64pcs)                |
| HS700-8      | Digital pressure gauge HS108 or HX601 uses as master gauge     |
| HS700-2      | Pressure calibrator HS602 for calibration pressure transmitter |